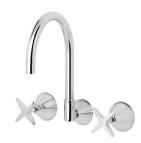

Product complies with the lead free Australian Building Codes Board regulations in 2026

**AVAILABLE IN** 



632-00-1 Chrome

## INFORMATION

Temperature Rating 1 - 75°C

Pressure Rating 150 - 500kPa



## **MAINTENANCE AND CARE:**

- All surfaces should be cleaned with mild liquid detergent or soap and water.
- Do not use cream cleaners or citrus based cleaning products, as they are abrasive.
- Use of unsuitable cleaning agents may damage the surface.
- Any damage caused in this way will not be covered by warranty.

Please visit https://www.phoenixtapware.com.au/warranty to view the full warranty



While we aim to ensure the specifications shown are correct at time of printing, Phoenix Tapware reserves the right to make modifications without prior notice. Always use the physical pro