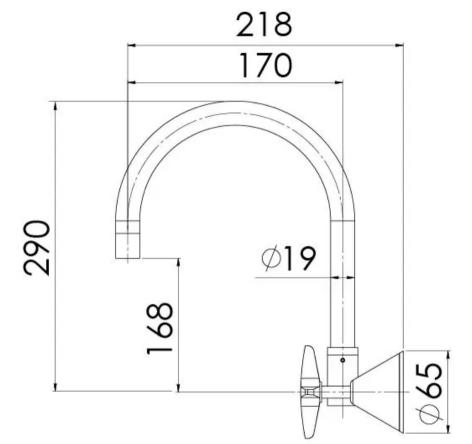

Please visit https://www.phoenixtapware.com.au/warranty to view the full warranty

While we aim to ensure the specifications shown are correct at time of printing, Phoenix Tapware reserves the right to make modifications without prior notice. Always use the physical product measurements for mark-ups and roughing-in as the line drawing shown may differ from the actual product over time. All measurements are shown in millimetres. Colours may vary from image shown.